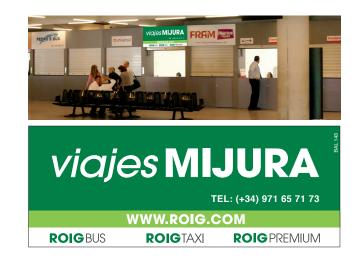

If you arrive outside of our usual office hours and there is no staff to meet you, please wait anyway in front of the office for your booked driver. He meets you with the VIAJES MIJURA sign displaying your name.

If for some reason the driver does not show up please

call us. Tel. (+34) 971 65 71 73 and we will send help.

It is important that your confirm departure details at least **48hrs upon pick-up time**. Tel. (+34) 971 64 81 19 Monday-Saturday 24hrs/day.