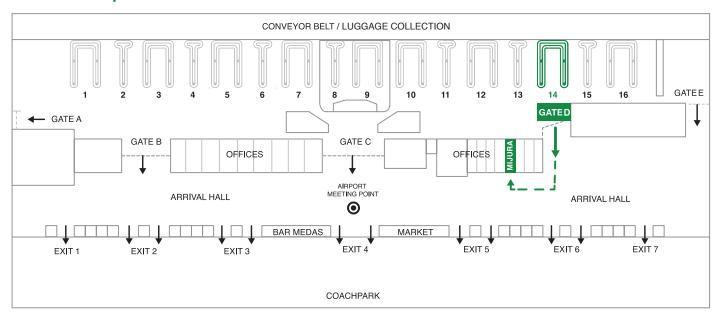

## Where to find us.

After collecting your luggage leave the hall towards **gate D** in front of the **converyor belt 14** and follow our indications on the map below to reach our VIAJES MIJURA office.